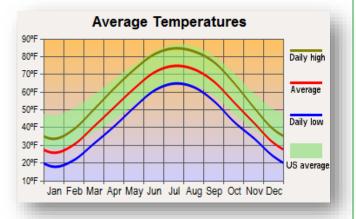

#### https://www.weather.gov/wrh/Climate?wfo=ind

Air temperatures in Indiana have a wide annual range due to the state's location and its natural characteristics. The state record observed daily maximum temperature is 116 degrees at Collegeville on July 14, 1936. The record minimum temperature is -36 degrees observed on January 19, 1994, at New Whiteland. January is typically the coldest month of the year with normal daily maximum temperatures ranging from 31 to 38 degrees north to south across Indiana. Normal January minimums range between 15 and 21 degrees north to south. July is the warmest month with daily maximums averaging 80 to 83 degrees and minimums 63 to 65 degrees north to south. Winters have been milder than usual during the last decade due to the strong influences of El Nino on Indiana weather. Prolonged severe hot and cold spells are uncommon in Indiana.