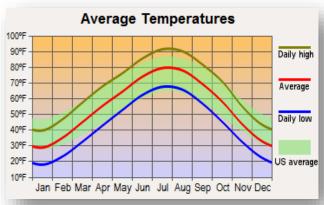

# KANSAS

For more information about KANSAS, click here: https://portal.kansas.gov/

https://www.travelks.com/plan-your-trip/travel-info/weather-and-climate/

Kansas weather is known for having significant variability in temperature and precipitation throughout the year. The state's strong wind gusts, "big sky," and dramatic sunsets are essential aspects of the regional personality. Snow, wind, and rain are common throughout the state during corresponding seasons, and the continental climate (on occasion) can produce radical changes in day-to-day temperatures.

Generally, the summers are pretty warm, the winters are mild, and the humidity is moderate. January is the coldest month, with average high temperatures near 31 degrees. July is the warmest month, with average high temperatures near 81 degrees. Much hotter summers and cold winters are not uncommon. For each season, we have road trips perfect for the time of year! We always recommend packing for all occasions as Kansas weather seems to have a mind of its own. Annual precipitation amounts range from 30 - 40 inches in the east, while drier conditions are common in the west. In Kansas, you can enjoy four distinct seasons, each with unique qualities.

he far south-central and southeastern reaches of the state have a humid subtropical climate with hot, humid summers, milder winters and more precipitation than elsewhere in Kansas. Although not strictly falling in all of the zones, some features of all three climates can be found in most of the state, with droughts and changeable weather between dry and humid not uncommon, and both warm and cold spells in the winter.