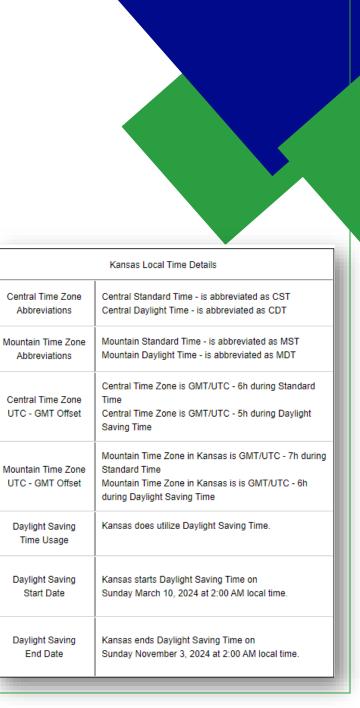

## **TIME ZONES**

#### Click here for more information:

https://www.timetemperature.com/tzus/kansas time zone.shtml