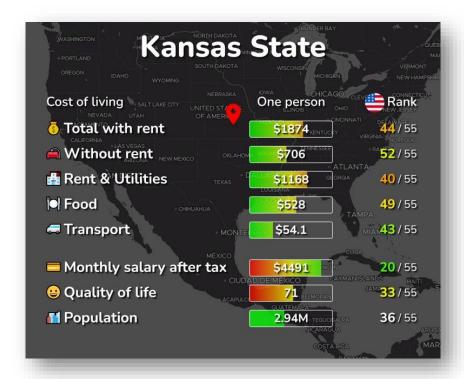

## **COST OF LIVING IN KANSAS**

#### Click here for more information:

https://livingcost.org/cost/united-states/ks