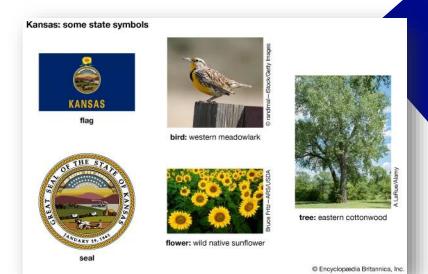

## Kansas

SunCatcherStudio.com

# KANSAS



For more information about KANSAS, click here: https://portal.kansas.gov/



https://www.travelks.com/plan-your-trip/travel-info/weather-and-climate/

Kansas weather is known for having significant variability in temperature and precipitation throughout the year. The state's strong wind gusts, "big sky," and dramatic sunsets are essential aspects of the regional personality. Snow, wind, and rain are common throughout the state during corresponding seasons, and the continental climate (on occasion) can produce radical changes in day-to-day temperatures.

Generally, the summers are pretty warm, the winters are mild, and the humidity is moderate. January is the coldest month, with average high temperatures near 31 degrees. July is the warmest month, with average high temperatures near 81 de