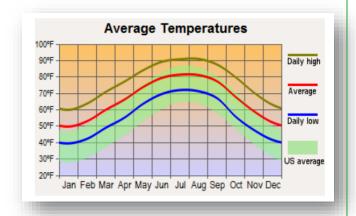

# **LOUISIANA - CLIMATE**

https://www.britannica.com/place/Louisiana-state

Louisiana has a semi-tropical climate, which remains relatively constant. The amount of rainfall and humidity in the state depends on a region's distance from the Gulf of Mexico. Areas closer to the Gulf tend to be far more humid, with little variation between temperatures.

New Orleans is usually hot and humid, with sunshine occurring for 60% of the year. Average temperatures in the city range from 52°F (11°C) in January to 82°F (28°C) in July, with an average daily temperature of 68°F (20°C). Some snowfall occurs in the north of the state, but southern Louisiana very rarely experiences any.