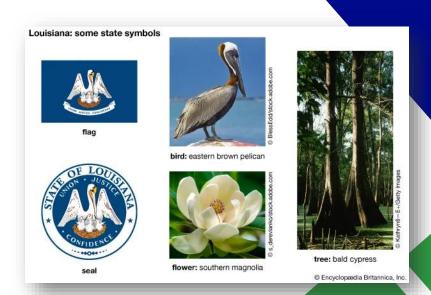

# LOUISIANA



For more information about LOUISIANA, click here:

http://www.la.gov/



# **LOUISIANA - CLIMATE**

https://www.britannica.com/place/Louisiana-state

Louisiana has a semi-tropical climate, which remains relatively constant. The amount of rainfall and humidity in the state depends on a region's distance from the Gulf of Mexico. Areas closer to the Gulf tend to be far more humid, with little variation between temperatures.

New Orleans is usually hot and humid, with sunshine occurring for 60% of the year. Average temperatures in the city range from 52°F (11°C) in January to 82°F (28°C) in July, with an average daily temperature of 68°F (20°C). Some snowfall occurs in the north of the state, but southern Louisiana very rarely experiences any.

June marks the beginning of the hurricane seaso