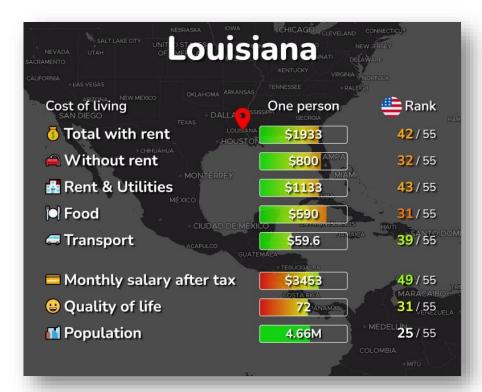

## **COST OF LIVING IN LOUISIANA**

#### Click here for more information:

https://livingcost.org/cost/united-states/la