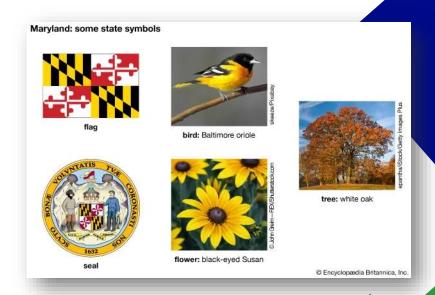

# MARYLAND



For more information about MARYLAND, click here: <a href="https://www.maryland.gov">www.maryland.gov</a>



## MARYLAND - CLIMATE

https://www.britannica.com/place/Marylandstate/Climate

Maryland has a wide array of climates, due to local variances in elevation, proximity to water, and protection from colder weather due to downslope winds.

The eastern half of Maryland—which includes the cities of Ocean City, Salisbury, Annapolis, and the southern and eastern suburbs of Washington, D.C. and Baltimore—lies on the Atlantic Coastal Plain, with flat topography and sandy or muddy soil. This region has a humid subtropical climate (Köppen Cfa), with hot, humid summers and a short, mild to cool winter; it falls under USDA Hardiness zone 8a.

The Piedmont region—which includes northern and wester