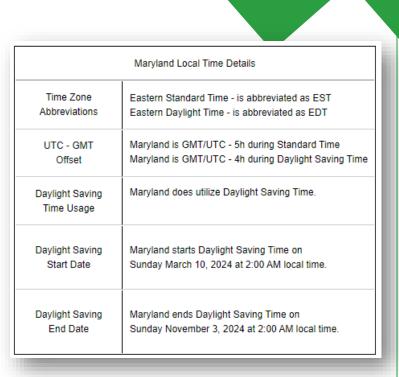

## **TIME ZONES**

#### Click here for more information:

https://www.timetemperature.com/tzus/maryland time zone.shtml