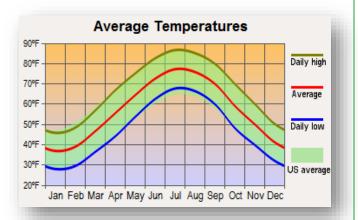

## MARYLAND - CLIMATE

https://www.britannica.com/place/Marylandstate/Climate

Maryland has a wide array of climates, due to local variances in elevation, proximity to water, and protection from colder weather due to downslope winds.

The eastern half of Maryland—which includes the cities of Ocean City, Salisbury, Annapolis, and the southern and eastern suburbs of Washington, D.C. and Baltimore—lies on the Atlantic Coastal Plain, with flat topography and sandy or muddy soil. This region has a humid subtropical climate (Köppen Cfa), with hot, humid summers and a short, mild to cool winter; it falls under USDA Hardiness zone 8a.

The Piedmont region—which includes northern and western greater Baltimore, Westminster, Gaithersburg, Frederick, and Hagerstown—has average seasonal snowfall totals generally exceeding 20 inches (51 cm) and, as part of USDA Hardiness zones 7b and 7atemperatures below 10 °F (–12 °C) are less rare. From the Cumberland Valley on westward, the climate begins to transition to a humid continental climate (Köppen Dfa).

In western Maryland, the higher elevations of Allegany and Garrett counties—including the cities of Cumberland, Frostburg, and Oakland—display more characteristics of the humid continental zone, due in part to elevation. They fall under USDA Hardiness zones 6b and below.