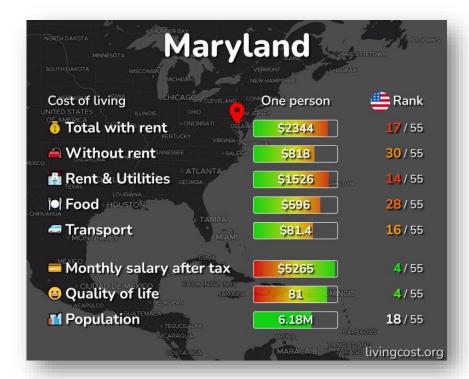

## **COST OF LIVING IN MARYLAND**

#### Click here for more information:

https://livingcost.org/cost/united-states/md