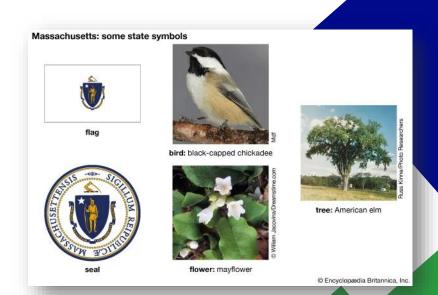

# MASSACHUSETTS

For more information about Massachusetts, click here:

www.massachusetts.gov