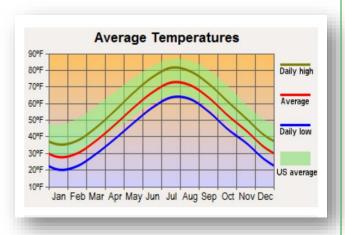

# https://www.timeanddate.com/weather/usa/massachuse tts

Massachusetts has a mainly humid continental climate (Köppen climate classification Dfb) with warm, humid summers and cold, snowy winters. Southeastern coastal areas show shades of a humid subtropical climate (Köppen Cfa) with relatively mild winters. The Atlantic Ocean stretches from the northeast to the southeast, while Rhode Island and Connecticut in the south, New York in the west, Vermont and New Hampshire in the north form the borders of the state. Massachusetts lies in the New England region of the northeastern United States. The distance from the relatively mild ocean waters, elevation, and terrain influence the climate in the different parts of the state.

Massachusetts, the Bay State, lies at an average elevation of 150 meters, with Mount Greylock as the highest peak at 1064 meters. The topography consists of mountains in the west and rolling hills, flatlands with marshes, lakes, and ponds along the coastal plains and the central region. Three climatic divisions prominently split the state. The Western division consists of low mountains of the Berkshire Hills and the Taconic Range. The Coastal division consists of a 10 to 20 miles wide strip along the Atlantic Coast. The Central division consists of flatlands and mountains, such as the southern White Mountains of the Monadnock region. Including the southern and eastern shores of the Cape Cod Bay, the coastline is 200 miles long.