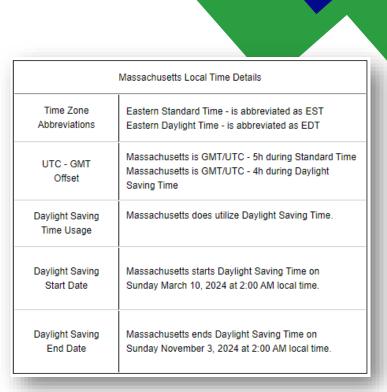

# **TIME ZONES**

#### Click here for more information:

https://www.timetemperature.com/tzus/massa chusetts time zone.shtml