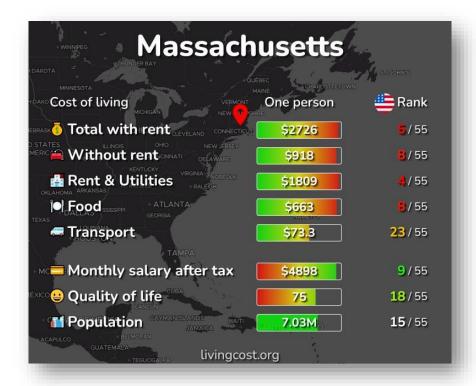

# **COST OF LIVING IN MASSACHUSETTS**

#### Click here for more information:

https://livingcost.org/cost/united-states/ma