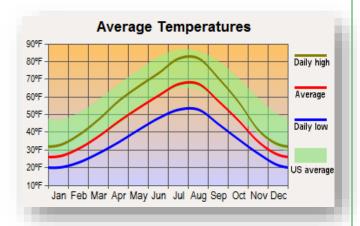

## **MONTANA - CLIMATE**

https://www.britannica.com/place/Montana-state/Soils

The climate of most of Great Plains Montana is semiarid, with hot summers and cold winters. Average annual precipitation is scant, about 13 inches (330 mm); the plains are subject to cycles of drought followed by periods of unusually heavy rainfall and flooding. Total snowfall is light, though frost or freezing occurs more than 200 days of the year. The chinook, a warm winter wind that blows on the plains near the foot of the Rockies, periodically interrupts the bitter cold—January temperatures average in the upper 10s F (about -8 °C)—for which Montana is notorious. In Rocky Mountain Montana there are several different climates arranged one above the other in elevational zones. The climate of the lowest zone—the dry valley bottoms—is similar to that in eastern Montana. The climates of the other zones become progressively cooler, wetter, and snowier with higher elevation. For the most part, Rocky Mountain Montana is forested, and Great Plains Montana is grassland. In the Rocky Mountains and on the mountain outliers the vegetation, like the climate, occurs in elevational zones. In the dry valley bottoms below the lower timberline are grassland, brushland, and open stands of trees called parklands. In the timbered belt on the mountainsides the vegetation is coniferous forest dominated by Douglas fir. The treeless crest lines above the upper timberline are made up of low alpine tundra vegetation, barren rock, and glaciers. In most of Great Plains Montana where the land is not cultivated, the vegetation is shortgrass and mixed-grass prairie. Along the base of the Rockies are foothill prairie grasslands. Many of the hilly areas on the plains are covered by prairie parklands.