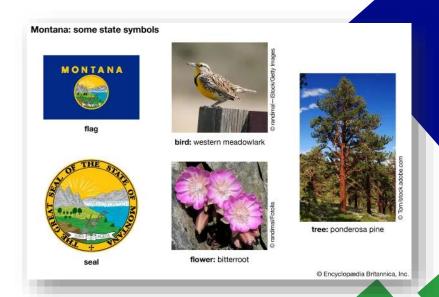

# MONTANA

For more information about MONTANA, click here: <a href="https://montana.gov/">https://montana.gov/</a>