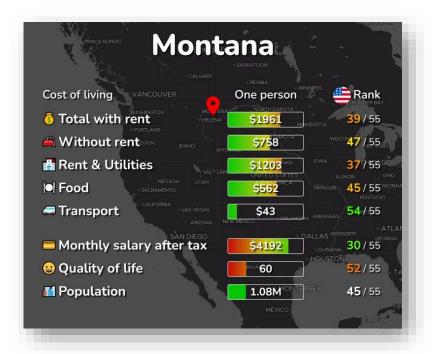

## **COST OF LIVING IN MONTANA**

#### Click here for more information:

https://livingcost.org/cost/united-states/mt