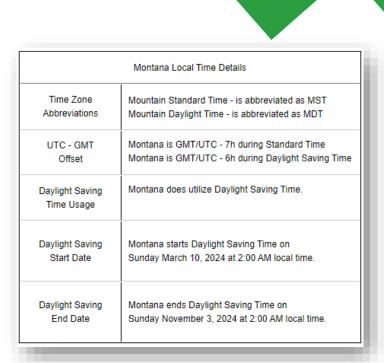

## **TIME ZONES**

#### Click here for more information:

https://www.timetemperature.com/tzus/monta na time zone.shtml