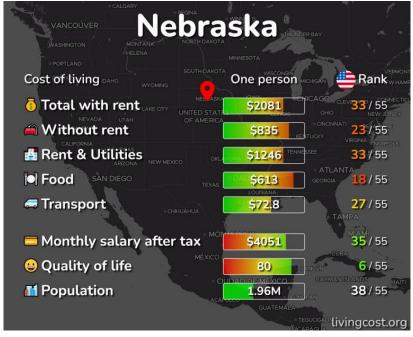

## **COST OF LIVING IN NEBRASKA**

Click here for more information:

https://livingcost.org/cost/united-states/ne