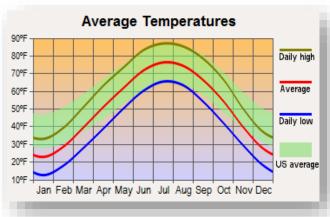

#### https://www.timeanddate.com/weather/usa/nebraska

Nebraska has a continental climate, with highly variable temperatures from season to season and year to year. The central region has an average annual normal temperature of 50°F (10°C), with a normal monthly maximum of 76°F (24°C) in July and a normal monthly minimum of 22°F (–6°C) in January. The record low for the state is –47°F (–44°C), registered in Morrill County on 12 February 1899; the record high of 118°F (48°C) was recorded at Minden on 24 July 1936.