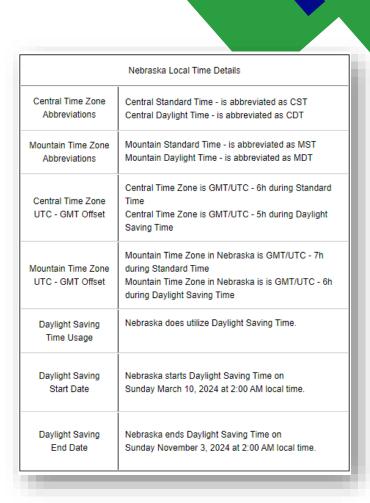

## **TIME ZONES**

#### Click here for more information:

https://www.timetemperature.com/tzus/nebraska time zone.shtml