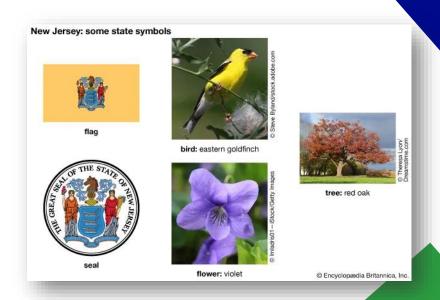

# NEW JERSEY



For more information about New Jersey, click here: https://www.nj.gov/



#### https://www.britannica.com/place/New-Jersey

New Jersey possesses a moderate climate with warm, humid summers and relatively cold winters. The fourthsmallest state in the country, New Jersey's total land area covers 7,419 square miles; at its maximum, the state measures 170 miles from north to south, and 70 miles from east to west. Despite its modest size, climactic variations exist in different geographic regions of New Jersey, and various atmospheric and oceanic elements impact the state's climate.in Nashville. Snowfall varies and is more prevalent in East Tennessee than in the western section; Nashville gets about 10 in (25.4 cm) a year, Memphis only 5 in (12.7 cm). Precipitation in New Jersey averages 45 i