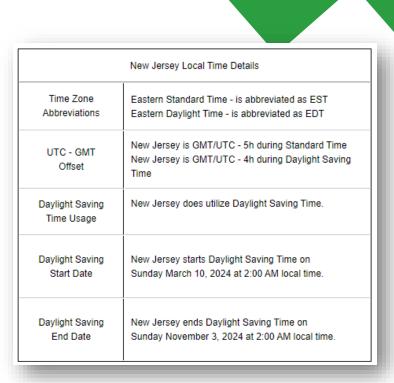

# **TIME ZONES**

#### Click here for more information:

https://www.timetemperature.com/tzus/new j
ersey time zone.shtml