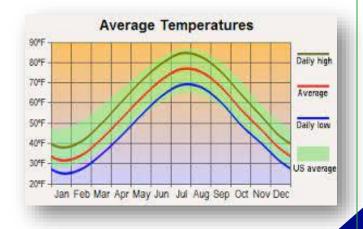

#### https://www.britannica.com/place/New-Jersey

New Jersey possesses a moderate climate with warm, humid summers and relatively cold winters. The fourthsmallest state in the country, New Jersey's total land area covers 7,419 square miles; at its maximum, the state measures 170 miles from north to south, and 70 miles from east to west. Despite its modest size, climactic variations exist in different geographic regions of New Jersey, and various atmospheric and oceanic elements impact the state's climate.in Nashville. Snowfall varies and is more prevalent in East Tennessee than in the western section; Nashville gets about 10 in (25.4 cm) a year, Memphis only 5 in (12.7 cm). Precipitation in New Jersey averages 45 inches per year. The southeast coast receives the least amount of precipitation, around 40 inches, while the northcentral region receives the most precipitation, nearly 51 inches. Measurable precipitation falls about 120 days each year, with autumn being the driest season. The driest location in New Jersey is Atlantic City, while the wettest is Morris Plains in the central part of the state. Thunderstorms occur in most locales approximately 25 to 30 times per year, with more storms near the coast than farther inland. The northwest experiences relatively cold winters, with average January temperatures below 28 °F (-2 °C). Relatively mild conditions prevail in the south, with average winter temperatures above freezing. Summers are relatively hot throughout the state, with averages for July ranging from about 70 °F (21 °C) in the northwest to above 76 °F (24 °C) in the southwest. Moist conditions prevail, with seasonally well-distributed precipitation averaging from 44 inches to more than 52 inches (1,120 to 1,320 mm).