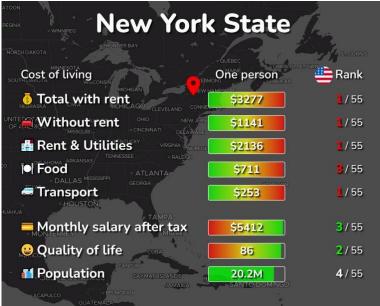

## **COST OF LIVING IN NEW YORK**

Click here for more information: https://livingcost.org/cost/united-states/ny