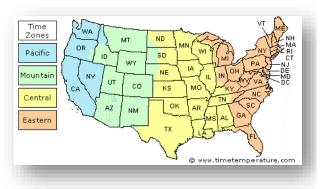

## TIME ZONES

#### Click here for more information:

https://www.timetemperature.com/tzus/new\_y ork\_time\_zone.shtml

|                               | New York Local Time Details                                                                              |  |
|-------------------------------|----------------------------------------------------------------------------------------------------------|--|
| Time Zone                     | Eastern Standard Time - is abbreviated as EST                                                            |  |
| Abbreviations                 | Eastern Daylight Time - is abbreviated as EDT                                                            |  |
| UTC - GMT<br>Offset           | New York is GMT/UTC - 5h during Standard Time<br>New York is GMT/UTC - 4h during Daylight Saving<br>Time |  |
| Daylight Saving<br>Time Usage | New York does utilize Daylight Saving Time.                                                              |  |
| Daylight Saving               | New York starts Daylight Saving Time on                                                                  |  |
| Start Date                    | Sunday March 10, 2024 at 2:00 AM local time.                                                             |  |
| Daylight Saving               | New York ends Daylight Saving Time on                                                                    |  |
| End Date                      | Sunday November 3, 2024 at 2:00 AM local time.                                                           |  |