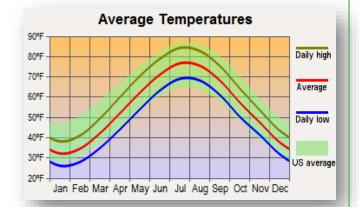

#### https://www.britannica.com/place/New-York-City/Climate-and-plant-and-animal-life

The Climate of New York state is generally humid continental and features significant variation over the years. Winter temperatures average below freezing during January and February but near freezing along the Atlantic coastline, while summer like conditions prevail from June to August statewide. Cold air damming east of the Appalachians leads to protracted periods of cloud cover and precipitation east of the range, primarily between the October and April months. On average, western New York is cloudier than southeast New York, much of it generated from the Great Lakes. Greenhouse gas emission is low on a per capita basis when compared to most other states due to the extensive use of mass transit, particularly across New York City. The significant urbanization within New York City has led to an urban heat island, which causes temperatures to be warmer overnight in all seasons.

Precipitation-wise, extratropical cyclones bring much of the precipitation to the region from fall through spring. Significant Lake-effect snows fall downwind of Lake Ontario and well as the Finger Lakes region of New York. Large, long-lived complexes of thunderstorms can invade the state from Canada and the Great Lakes during the summer, while tropical cyclones can bring rains and winds from the southwest during the summer and fall. Hurricane impacts on the state occur once every 18-19 years, with major hurricane impacts every 7 years. An average of ten tornadoes touch down in New York annually.