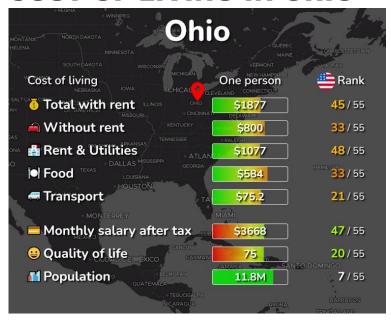

### **COST OF LIVING IN OHIO**

#### Click here for more information:

https://livingcost.org/cost/united-states/oh