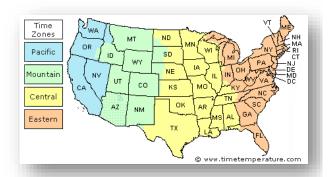

## **TIME ZONES**

#### Click here for more information:

https://www.timetemperature.com/tzus/ohio ti me zone.shtml

| Ohio Local Time Details       |                                                                                               |  |
|-------------------------------|-----------------------------------------------------------------------------------------------|--|
| Time Zone<br>Abbreviations    | Eastern Standard Time - is abbreviated as EST Eastern Daylight Time - is abbreviated as EDT   |  |
| UTC - GMT<br>Offset           | Ohio is GMT/UTC - 5h during Standard Time<br>Ohio is GMT/UTC - 4h during Daylight Saving Time |  |
| Daylight Saving<br>Time Usage | Ohio does utilize Daylight Saving Time.                                                       |  |
| Daylight Saving<br>Start Date | Ohio starts Daylight Saving Time on<br>Sunday March 10, 2024 at 2:00 AM local time.           |  |
| Daylight Saving<br>End Date   | Ohio ends Daylight Saving Time on<br>Sunday November 3, 2024 at 2:00 AM local time.           |  |