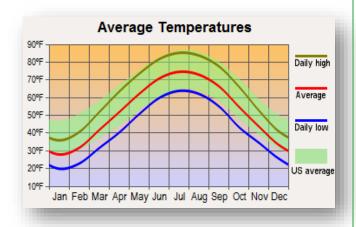

#### https://www.britannica.com/place/Ohio-state/Climate

The climate of Ohio is a humid continental climate (Köppen climate classification Dfa/Dfb) throughout most of the state except in the extreme southern counties of Ohio's Bluegrass region section which are located on the northern periphery of the humid subtropical climate (Cfa) and Upland South region of the United States. Summers are typically hot and humid throughout the state, while winters generally range from cool to cold. Precipitation in Ohio is moderate year-round. Severe weather is not uncommon in the state, although there are typically fewer tornado reports in Ohio than in states located in what is known as the Tornado Alley. Severe lake effect snowstorms are also not uncommon on the southeast shore of Lake Erie, which is located in an area designated as the Snowbelt.