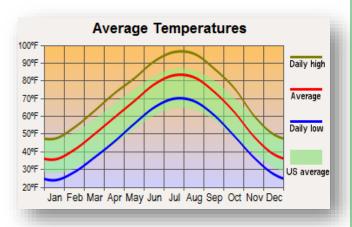

## OKLAHOMA - CLIMATE

https://www.britannica.com/place/Oklahomastate/Climate

The average temperature is  $60.2 \,^{\circ}\text{F}$  (15.7  $^{\circ}\text{C}$ ), though colder through the winter months, with a 36.7  $^{\circ}\text{F}$  (2.6  $^{\circ}\text{C}$ ) average in January,[1] and warmer during the summer months, with an 82.0  $^{\circ}\text{F}$  (27.8  $^{\circ}\text{C}$ ) average in July. The city receives about 35.9 inches (912 mm) of precipitation annually and 8.6 inches (21.8 cm) of snow.

Sunshine amounts are high, ranging from 5.8 hours daily in December to 11.5 hours in July, for a total of nearly 3090 hours per year, or 70% possible. Extremes range from -17 °F (-27 °C) to 113 °F (45 °C) on February 12, 1899 and August 11, 1936