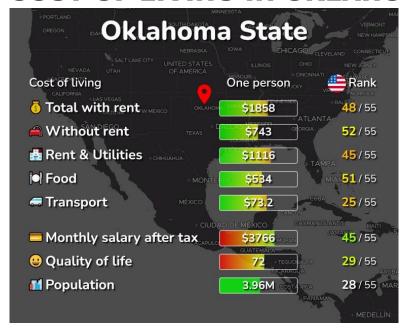

## **COST OF LIVING IN OKLAHOMA**

#### Click here for more information:

https://livingcost.org/cost/united-states/ok