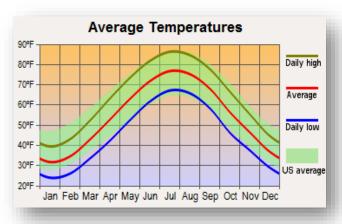

Pennsylvania generally has a humid continental climate characterized by wide fluctuations in seasonal temperatures, with prevailing winds from the west. The average temperature in July is about 70 °F (21 °C) and in January about 28 °F (-2 °C). The growing season varies from nearly 200 days in the southeast to only 90 days in the north-central part of the state. On average, about 40 inches (1,000 mm) of precipitation fall in the state annually. The daily weather is influenced by the passage of cyclone fronts in the westerly wind system.