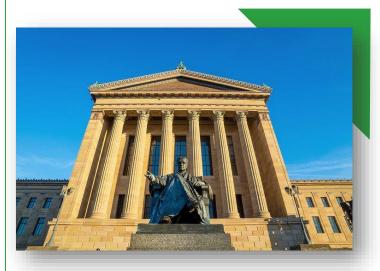

more common in March and April than other months of the year.

Pennsylvania generally has a humid continental climate characterized by wide fluctuations in seasonal temperatures, with prevailing winds from the west. The average temperature in July is about 70 °F (21 °C) and in January about 28 °F (-2 °C). The growing season varies from nearly 200 days in the southeast to only 90 days in the north-central part of the state. On average, about 40 inches (1,000 mm) of precipitation fall in the state annually. The daily weather is influenced by the passage of cyclone fronts in the westerly wind system.

## **MAJOR CITIES:**

Middle Pennsylvania Harrisburg West Pennsylvania Pittsburgh East Pennsylvania Philadelphia,

Scranton

South Pennsylvania York, Lancaster





## **CULTURAL ACTIVITIES**







#### Click on these sites for more cultural activity ideas:

- <a href="https://travel.usnews.com/features/top-things-to-do-in-pennsylvania">https://travel.usnews.com/features/top-things-to-do-in-pennsylvania</a>
- https://www.busytourist.com/things-to-doin-pennsylvania/
- <a href="https://www.attractionsofamerica.com/attractions/pennsylvania.php">https://www.attractionsofamerica.com/attractionsofamerica.com/attractions/pennsylvania.php</a>

The Andy Warhol Museum - Pittsburgh <a href="https://www.warhol.org/museum">https://www.warhol.org/museum</a>

Fort Ligonier - Ligonier https://www.fortligonier.org/

Carnegie Science Center - Pittsburgh <a href="https://carnegiesciencecenter.org/">https://carnegiesciencecenter.org/</a>

American Civil War Museum – Gettysburg https://www.gettysbu