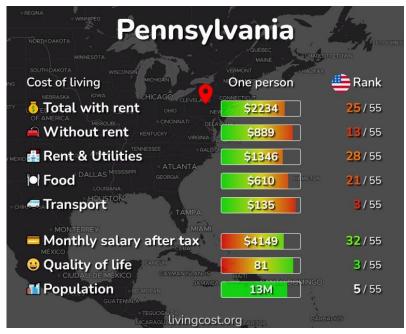

## **COST OF LIVING IN PENNSYLVANIA**

#### Click here for more information:

https://livingcost.org/cost/united-states/pa