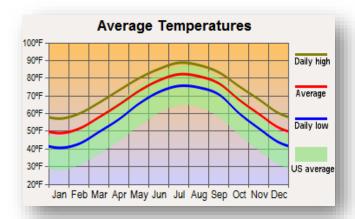

## SOUTH CAROLINA -CLIMATE

https://www.dnr.sc.gov/climate/sco/Publications/SCClima teOverview.pdf

South Carolina has a humid, subtropical climate. Average temperatures range from 68°F (20°C) on the coast to 58°F (14°C) in the northwest, with colder temperatures in the mountains. Summers are hot: in the central part of the state, temperatures often exceed 90°F (32°C), with a record of 111°F (44°C) set at Camden on 28 June 1954. In the northwest, temperatures of 32°F(0°C) or less occur from 50 to 70 days a year; the record low for the state is -20°F (-29°C), set at Caesars Head Mountain on 18 January 1977. The daily mean temperature at Columbia is 44°F(7°C) in January and 81°F (27°C) in July.

Rainfall is ample throughout the state, averaging 48.3 in (122.7 cm) annually at Columbia (1971-2000) and ranging from 38 in (97 cm) in the central region to 52 in (132 cm) in the upper piedmont. Snow and sleet (averaging 2 in/5 cm a year at Columbia) occur about three times annually, but more frequently and heavily in the mountains.