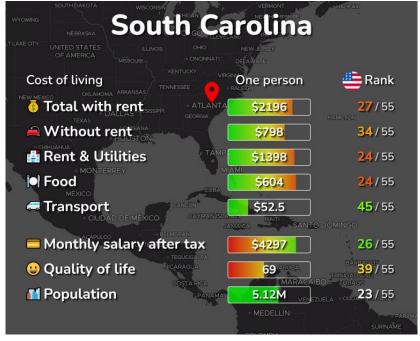

## **COST OF LIVING IN SOUTH CAROLINA**

#### Click here for more information:

https://livingcost.org/cost/united-states/sc