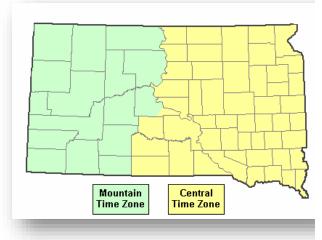

## TIME ZONES

#### Click here for more information:

| South Dakota Local Time Details        |                                                                                                                                    |  |
|----------------------------------------|------------------------------------------------------------------------------------------------------------------------------------|--|
| Central Time Zone                      | Central Standard Time - is abbreviated as CST                                                                                      |  |
| Abbreviations                          | Central Daylight Time - is abbreviated as CDT                                                                                      |  |
| Mountain Time Zone                     | Mountain Standard Time - is abbreviated as MST                                                                                     |  |
| Abbreviations                          | Mountain Daylight Time - is abbreviated as MDT                                                                                     |  |
| Central Time Zone<br>UTC - GMT Offset  | Central Time Zone is GMT/UTC - 6h during Standard<br>Time<br>Central Time Zone is GMT/UTC - 5h during Daylight<br>Saving Time      |  |
| Mountain Time Zone<br>UTC - GMT Offset | Mountain Time Zone is GMT/UTC - 7h during Standard<br>Time<br>Mountain Time Zone is is GMT/UTC - 6h during<br>Daylight Saving Time |  |
| Daylight Saving<br>Time Usage          | South Dakota does utilize Daylight Saving Time.                                                                                    |  |
| Daylight Saving                        | South Dakota starts Daylight Saving Time on                                                                                        |  |
| Start Date                             | Sunday March 10, 2024 at 2:00 AM local time.                                                                                       |  |
| Daylight Saving                        | South Dakota ends Daylight Saving Time on                                                                                          |  |
| End Date                               | Sunday November 3, 2024 at 2:00 AM local time.                                                                                     |  |