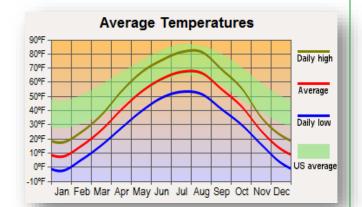

## **MAJOR CITIES:**

South East SD Glacial Lakes SD Great Lakes SD Black Hills SD Sioux Falls Aberdeen Pierre Rapid City

https://www.worlddata.info/america/usa/climate-southdakota.php

South Dakota has an interior continental climate, with hot summers, extremely cold winters, high winds, and periodic droughts. The normal January temperature is 12°F (–11°C); the normal July temperature, 74°F (23°C).

The record low temperature is  $-58^{\circ}F$  ( $-50^{\circ}C$ ), set at McIntosh on 17 February 1936; the record high, 120°F (49°C), at Gannvalley on 5 July 1936. Normal annual precipitation (1971–2000) averaged 24.7 in (62.7 cm) in Sioux Falls in the southeast, decreasing to less than 13 in (33 cm) in the northwest. Sioux Falls receives an average of 41 in (104 cm) of snow per year.

South Dakota is one of the coldest regions in the United States of America with an average daily high temperature of only 15 degrees. The climate is varied and offers seasons with strong winters and warm summers. The number of hours of sunshine refers to the time when the sun is actually visible.