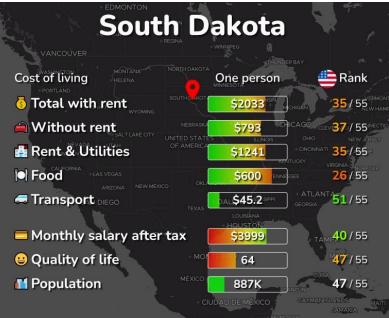

## **COST OF LIVING IN SOUTH DAKOTA**

Click here for more information: https://livingcost.org/cost/united-states/sd