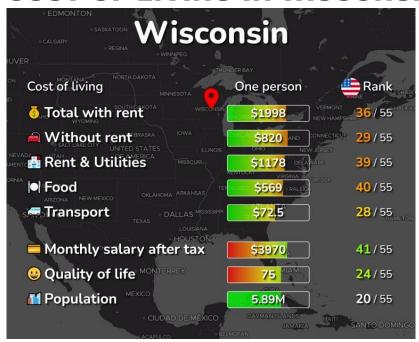

## **COST OF LIVING IN WISCONSIN**

Click here for more information:

https://livingcost.org/cost/united-states/wi