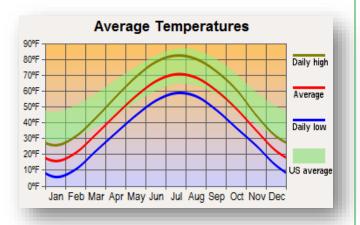

#### https://statesummaries.ncics.org/chapter/wi/

Wisconsin's location in the interior of North America and the lack of mountains to the north and south expose the state to incursions of bitterly cold air masses from the Arctic in the winter and warm, humid air masses from the Gulf of Mexico in the summer, causing a large range of temperatures across the state. The southern part of the state experiences cold winters and mild to hot summers, while the northern part of the state experiences frigid winters and generally cool summers with brief bouts of excessive heat.

The winter season is dominated by dry and cold air, with occasional intrusions of milder air from the west and south. The summer is characterized by frequent warm air masses, either hot and dry continental air masses from the arid west and southwest or warm and moist air from the south. However, periodic intrusions of cooler air from Canada provide breaks from summer heat.

The state has borders along Lake Superior to the north and Lake Michigan to the east, and the proximity to the lakes provides a moderating effect on temperatures for locations along the shorelines. Annual average temperatures vary from 39°F in the north to 50°F in the south. Since the beginning of the 20th century, temperatures in Wisconsin have risen more than 2°F, and temperatures in the 2000s have been warmer than in any other historical period.