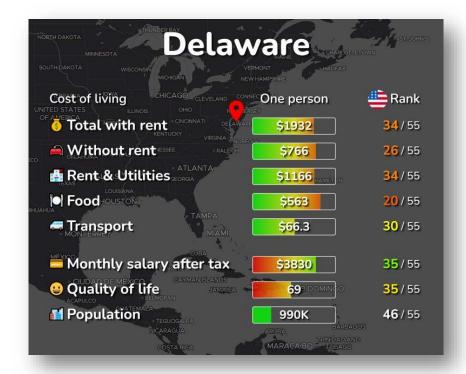

### **COST OF LIVING IN DELAWARE**

#### Click here for more information:

https://livingcost.org/cost/united-states/de