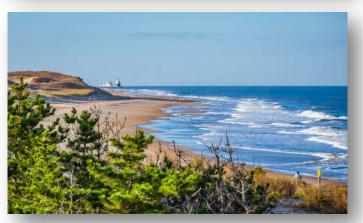

## **DELAWARE - CLIMATE**

https://www.britannica.com/place/Delaware-state

The climate of Delaware is humid and temperate. The average daily temperature at New Castle Airport in northern Delaware is 54 °F (12 °C), varying from an average high of 86 °F (30 °C) in July to an average low of 23 °F (-5 °C) in January. Temperatures in southern Delaware usually run about two degrees higher than these figures. August, which has the second warmest temperatures after July, is also the rainiest month, with an average precipitation of about 5.5 inches (140 mm), whereas February has the least precipitation, an average of about 3 inches (75 mm). The annual average precipitation is nearly 45 inches (1,140 mm). Delaware is a transition zone between plants typical of Pennsylvania and New York and those common to Maryland coastal and Virginia. Hardwoods characteristic in the north, but pines become mixed with hardwoods in the south. Deer, foxes, raccoons, opossums, and muskrats are common. Beaches and marshes are a winter refuge for many wildfowl, as well as a stop on the migratory paths of such birds as sandpipers. Delaware, located mainly within the Atlantic Coastal Plain, is second only to Florida for having the lowest average elevation. A long sand beach forms the state's oceanfront, stretching from the border with Maryland, at Fenwick Island, north to Cape Henlopen, at the mouth of Delaware Bay. Only one major break, Indian River Inlet, occurs along the 23-mile (37-km) length of the beach. Much of the beach is a low bar between the ocean and a series of lagoons or shallow bays, but at Bethany Beach, near the southern boundary, and again at Rehoboth Beach, near the northern end, the mainland reaches directly to the ocean.