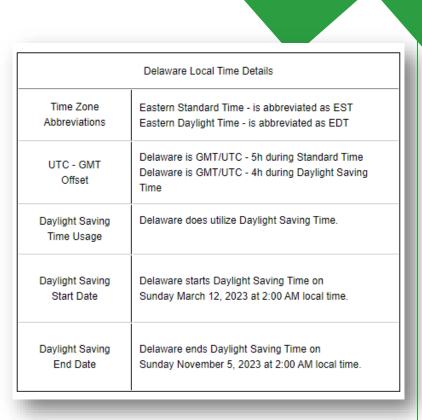

## **TIME ZONES**

Delaware is officially in the Eastern Time Zone

#### Click here for more information:

https://www.timetemperature.com/tzus/delaw are time zone.shtml