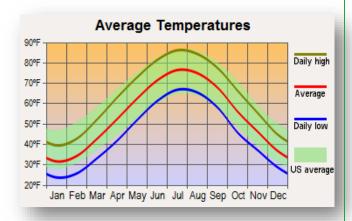

## **DELAWARE - CLIMATE**

https://www.britannica.com/place/Delaware-state

The climate of Delaware is humid and temperate. The average daily temperature at New Castle Airport in northern Delaware is 54 °F (12 °C), varying from an average high of 86 °F (30 °C) in July to an average low of 23 °F (-5 °C) in January. Temperatures in southern Delaware usually run about two degrees higher than these figures. August, which has the second warmest temperatures after July, is also the rainiest month, with an average precipitation of about 5.5 inches (140 mm), whereas February has the least precipitation, an average of about 3 inches (75 mm). The annual average precipitation is nearly 45 inches (1,140 mm). Delaware is a transition zone between plants typical of Pennsylvania and New York and those common to Maryland coastal and Virginia. Hardwoods characteristic in the north, but pines become mixed with hardwoods in the south. Deer, foxes, raccoons, opossums, and muskrats are common. Beaches and marshes are a winter refuge for many wildfowl, as well as a stop on the migratory paths of such birds as sandpipers. Delaware, located mainly within the Atlantic Coastal Plain, is second only to Florida for having the lowest average elevation. A long sand beach forms the state's oceanfront, stretching from the border with Maryland, at Fenwick Island, north to Cape Henlopen, at the mouth of Delaware Bay. Only one major break, Indian River Inlet, occurs along the 23-mile (37-km) length of the beach. Much of the beach is a low bar between the ocean and a series of lagoons or shallow bays, but at Bethany Beach, near the southern boundary, and again at Rehoboth Beach, near the northern end, the mainland reaches directly to the ocean.