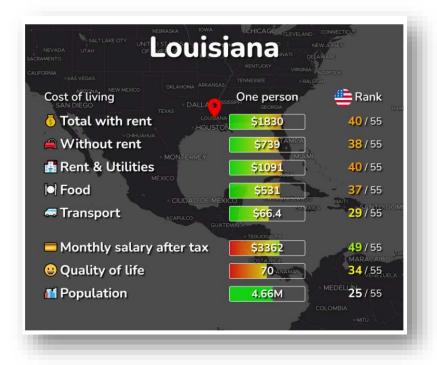

## **COST OF LIVING IN LOUISIANA**

Click here for more information: https://livingcost.org/cost/united-states/la