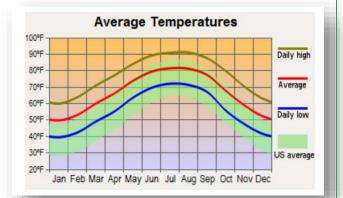

# LOUISIANA - CLIMATE

https://www.britannica.com/place/Louisiana-state

Louisiana has a semi-tropical climate, which remains relatively constant. The amount of rainfall and humidity in the state depends on a region's distance from the Gulf of Mexico. Areas closer to the Gulf tend to be far more humid, with little variation between temperatures.

New Orleans is usually hot and humid, with sunshine occurring for 60% of the year. Average temperatures in the city range from 52°F (11°C) in January to 82°F (28°C) in July, with an average daily temperature of 68°F (20°C). Some snowfall occurs in the north of the state, but southern Louisiana very rarely experiences any.