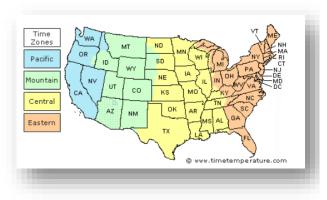

### TIME ZONES

#### Click here for more information:

https://www.timetemperature.com/tzus/Louisia na time zone.shtml

| Louisiana Local Time Details                                                                                    |                                                                                                            |  |  |  |
|-----------------------------------------------------------------------------------------------------------------|------------------------------------------------------------------------------------------------------------|--|--|--|
| Time ZoneCentral Standard Time - is abbreviated as CSAbbreviationsCentral Daylight Time - is abbreviated as CDT |                                                                                                            |  |  |  |
| UTC - GMT<br>Offset                                                                                             | Louisiana is GMT/UTC - 6h during Standard Time<br>Louisiana is GMT/UTC - 5h during Daylight Saving<br>Time |  |  |  |
| Daylight Saving<br>Time Usage                                                                                   | Louisiana does utilize Daylight Saving Time.                                                               |  |  |  |
| Daylight Saving<br>Start Date                                                                                   | Louisiana starts Daylight Saving Time on<br>Sunday March 12, 2023 at 2:00 AM local time.                   |  |  |  |
| Daylight Saving<br>End Date                                                                                     | Louisiana ends Daylight Saving Time on<br>Sunday November 5, 2023 at 2:00 AM local time.                   |  |  |  |
|                                                                                                                 |                                                                                                            |  |  |  |