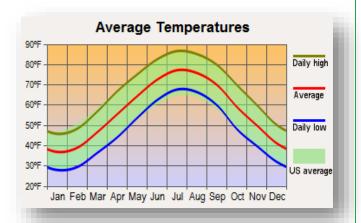

## MARYLAND - CLIMATE

https://www.britannica.com/place/Marylandstate/Climate

Maryland has a wide array of climates, due to local variances in elevation, proximity to water, and protection from colder weather due to downslope winds.

The eastern half of Maryland—which includes the cities of Ocean City, Salisbury, Annapolis, and the southern and eastern suburbs of Washington, D.C. and Baltimore—lies on the Atlantic Coastal Plain, with flat topography and sandy or muddy soil. This region has a humid subtropical climate (Köppen Cfa), with hot, humid summers and a short, mild to cool winter; it falls under USDA Hardiness zone 8a.

The Piedmont region—which includes northern and western greater Baltimore, Westminster, Gaithersburg, Frederick, and Hagerstown—has average seasonal snowfall totals generally exceeding 20 inches (51 cm) and, as part of USDA Hardiness zones 7b and 7atemperatures below 10 °F (–12 °C) are less rare. From the Cumberland Valley on westward, the climate begins to transition to a humid continental climate (Köppen Dfa).

In western Maryland, the higher elevations of Allegany and Garrett counties—including the cities of Cumberland, Frostburg, and Oakland—display more characteristics of the humid continental zone, due in part to elevation. They fall under USDA Hardiness zones 6b and below.