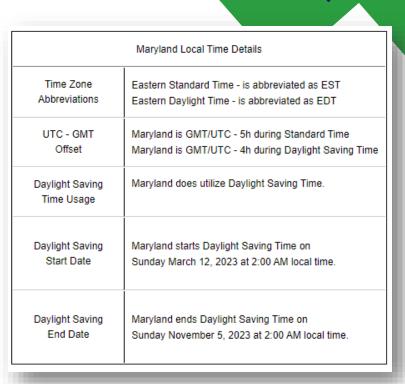

## **TIME ZONES**

#### Click here for more information:

https://www.timetemperature.com/tzus/maryland time zone.shtml