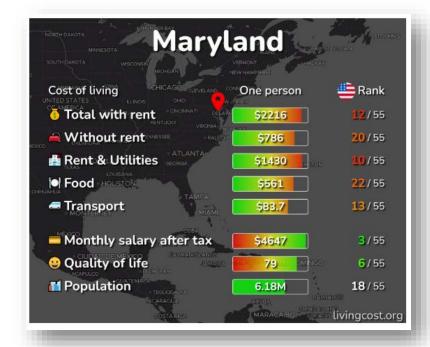

## **COST OF LIVING IN MARYLAND**

#### Click here for more information:

https://livingcost.org/cost/united-states/md