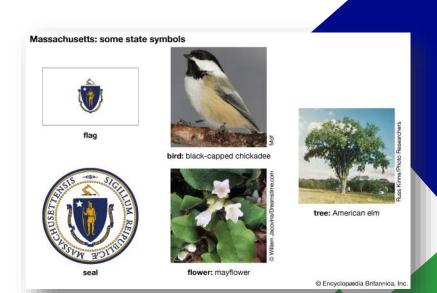

# MASSACHUSETTS



For more information about Massachusetts, click here:

www.massachusetts.gov



# https://www.timeanddate.com/weather/usa/massachusetts

Massachusetts has a mainly humid continental climate (Köppen climate classification Dfb) with warm, humid summers and cold, snowy winters. Southeastern coastal areas show shades of a humid subtropical climate (Köppen Cfa) with relatively mild winters. The Atlantic Ocean stretches from the northeast to the southeast, while Rhode Island and Connecticut in the south, New York in the west, Vermont and New Hampshire in the north form the borders of the state. Massachusetts lies in the New England region of the northeastern United States. The distance from the relatively mild ocean waters, elevation, and terrain influence the climate in the different parts of