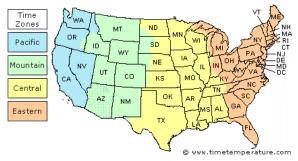

# TIME ZONES

#### Click here for more information:

https://www.timetemperature.com/tzus/massachusetts time zone.shtml

| Massachusetts Local Time Details |                                                                                                                    |  |
|----------------------------------|--------------------------------------------------------------------------------------------------------------------|--|
| Time Zone<br>Abbreviations       | Eastern Standard Time - is abbreviated as EST Eastern Daylight Time - is abbreviated as EDT                        |  |
| UTC - GMT<br>Offset              | Massachusetts is GMT/UTC - 5h during Standard Time<br>Massachusetts is GMT/UTC - 4h during Daylight<br>Saving Time |  |
| Daylight Saving<br>Time Usage    | Massachusetts does utilize Daylight Saving Time.                                                                   |  |
| Daylight Saving<br>Start Date    | Massachusetts starts Daylight Saving Time on Sunday March 12, 2023 at 2:00 AM local time.                          |  |
| Daylight Saving<br>End Date      | Massachusetts ends Daylight Saving Time on Sunday November 5, 2023 at 2:00 AM local time.                          |  |