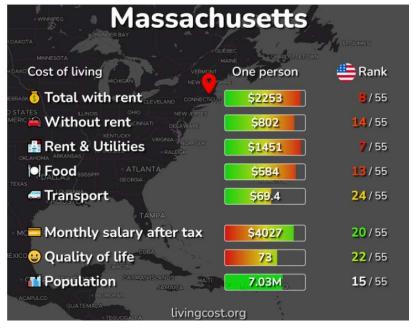

# **COST OF LIVING IN MASSACHUSETTS**

#### Click here for more information:

https://www.erieri.com/cost-of-living/united-states/massachusetts