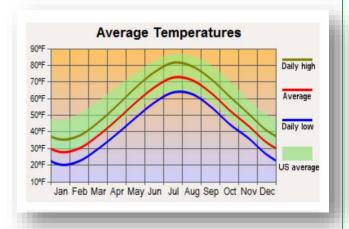

# https://www.timeanddate.com/weather/usa/massachusetts

Massachusetts has a mainly humid continental climate (Köppen climate classification Dfb) with warm, humid summers and cold, snowy winters. Southeastern coastal areas show shades of a humid subtropical climate (Köppen Cfa) with relatively mild winters. The Atlantic Ocean stretches from the northeast to the southeast, while Rhode Island and Connecticut in the south, New York in the west, Vermont and New Hampshire in the north form the borders of the state. Massachusetts lies in the New England region of the northeastern United States. The distance from the relatively mild ocean waters, elevation, and terrain influence the climate in the different parts of the state.

Massachusetts, the Bay State, lies at an average elevation of 150 meters, with Mount Greylock as the highest peak at 1064 meters. The topography consists of mountains in the west and rolling hills, flatlands with marshes, lakes, and ponds along the coastal plains and the central region. Three climatic divisions prominently split the state. The Western division consists of low mountains of the Berkshire Hills and the Taconic Range. The Coastal division consists of a 10 to 20 miles wide strip along the Atlantic Coast. The Central division consists of flatlands and mountains, such as the southern White Mountains of the Monadnock region. Including the southern and eastern shores of the Cape Cod Bay, the coastline is 200 miles long.