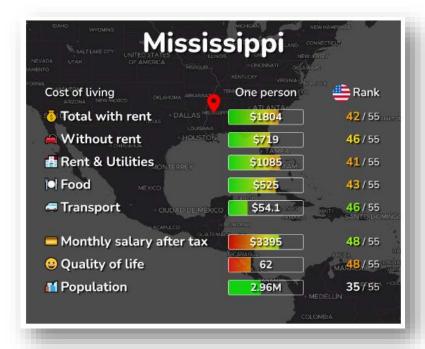

## **COST OF LIVING IN MISSISSIPPI**

#### Click here for more information:

https://livingcost.org/cost/united-states/ms