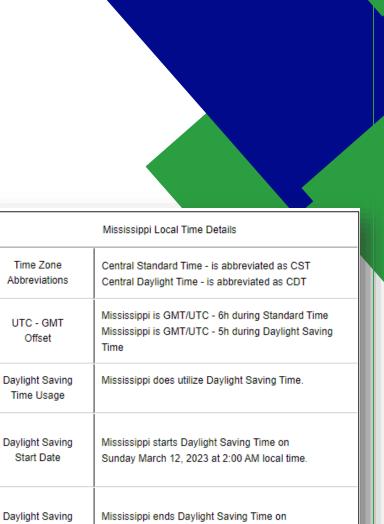

## TIME ZONES

#### Click here for more information:

https://www.timetemperature.com/tzus/mississ ippi time zone.shtml

Sunday November 5, 2023 at 2:00 AM local time.

Time Zone

Offset

Start Date

End Date