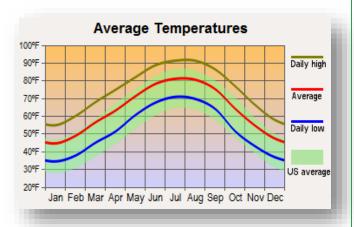

## MISSISSIPPI - CLIMATE

https://www.geosciences.msstate.edu/stateclimatologist/climate/

Mississippi is located in the humid subtropical climate region, characterized by temperate winters; long, hot summers; and rainfall that is fairly evenly distributed through the year. However, the state is subject to periods of both drought and flood, and the climate rarely seems to bring "average" conditions. More typical would be an expectation of "feast or famine" with regard to weather events as the climate delivers energy and moisture in subtropical latitudes between a large landmass to the north and the Gulf of Mexico to the south. Prevailing southerly winds provide moisture for high humidity and potential discomfort from May through September. Locally violent and destructive thunderstorms are a threat on an average of about 60 days each year. Eight hurricanes have struck Mississippi's coast since 1895, and tornadoes are a particular danger, especially during the spring season. Normal mean annual temperatures range from 62F in the north to 68F along the coast. Low temperatures have dropped to 16F below zero while high temperatures exceed 90F over 100 days each year. Temperatures routinely exceed 100F at many places in the state each year and drop to zero or lower an average of once in five years in the state. Freezing temperatures reach the Gulf coast almost every winter. Normal precipitation ranges from about 50 to 65 inches across the state from north to south. Measurable snow or sleet falls on some part of the state in 95% of the years. In essence, Mississippi has a climate characterized by absence of severe cold in winter but by the presence of extreme heat in summer. The ground rarely freezes, and outdoor activities are generally planned yearround. Cold spells are usually of short duration and the growing season is long. Rainfall is plentiful, but so are dry spells and sunshine.