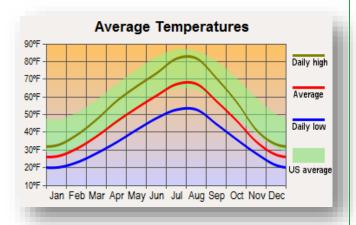

## **MONTANA - CLIMATE**

https://www.britannica.com/place/Montana-state/Soils

The climate of most of Great Plains Montana is semiarid, with hot summers and cold winters. Average annual precipitation is scant, about 13 inches (330 mm); the plains are subject to cycles of drought followed by periods of unusually heavy rainfall and flooding. Total snowfall is light, though frost or freezing occurs more than 200 days of the year. The chinook, a warm winter wind that blows on the plains near the foot of the Rockies, periodically interrupts the bitter cold—January temperatures average in the upper 10s F (about -8 °C)—for which Montana is notorious. In Rocky Mountain Montana there are several different climates arranged one above the other in elevational zones. The climate of the lowest zone—the dry valley bottoms—is similar to that in eastern Montana. The climates of the other zones become progressively cooler, wetter, and snowier with higher elevation. For the most part, Rocky Mountain Montana is forested, and Great Plains Montana is grassland. In the Rocky Mountains and on the mountain outliers the vegetation, like the climate, occurs in elevational zones. In the dry valley bottoms below the lower timberline are grassland, brushland, and open stands of trees called parklands. In the timbered belt on the mountainsides the vegetation is coniferous forest dominated by Douglas fir. The treeless crest lines above the upper timberline are made up of low alpine tundra vegetation, barren rock, and glaciers. In most of Great Plains Montana where the land is not cultivated, the vegetation is shortgrass and mixed-grass prairie. Along the base of the Rockies are foothill prairie grasslands. Many of the hilly areas on the plains are covered by prairie parklands.