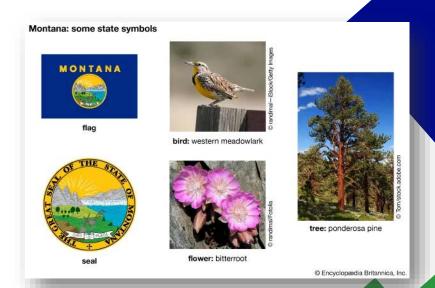

## **Montana**

# MONTANA



For more information about MONTANA, click here: https://montana.gov/



## **MONTANA - CLIMATE**

https://www.britannica.com/place/Montana-state/Soils

The climate of most of Great Plains Montana is semiarid, with hot summers and cold winters. Average annual precipitation is scant, about 13 inches (330 mm); the plains are subject to cycles of drought followed by periods of unusually heavy rainfall and flooding. Total snowfall is light, though frost or freezing occurs more than 200 days of the year. The chinook, a warm winter wind that blows on the plains near the foot of the Rockies, periodically interrupts the bitter cold—January temperatures average in the upper 10s F (about -8 °C)—for which Montana is notorious. In Rocky Mountain Montana there are several different climates arranged o