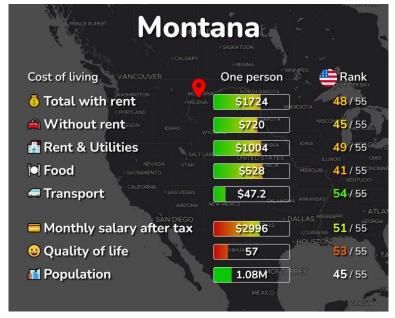

## **COST OF LIVING IN MONTANA**

#### Click here for more information:

https://livingcost.org/cost/united-states/mt