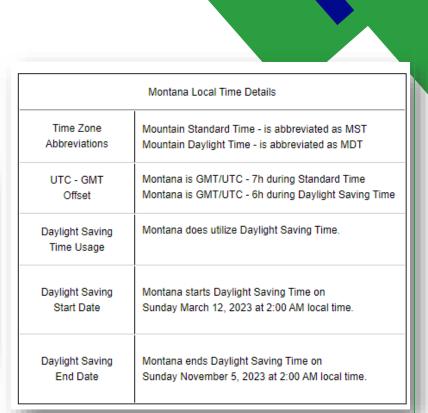

## **TIME ZONES**

#### Click here for more information:

https://www.timetemperature.com/tzus/monta na time zone.shtml