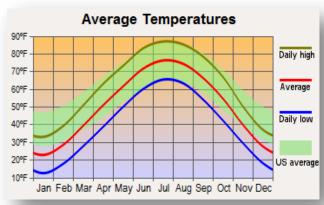

#### https://www.timeanddate.com/weather/usa/nebraska

Nebraska has a continental climate, with highly variable temperatures from season to season and year to year. The central region has an average annual normal temperature of 50°F (10°C), with a normal monthly maximum of 76°F (24°C) in July and a normal monthly minimum of 22°F (–6°C) in January. The record low for the state is –47°F (–44°C), registered in Morrill County on 12 February 1899; the record high of 118°F (48°C) was recorded at Minden on 24 July 1936.