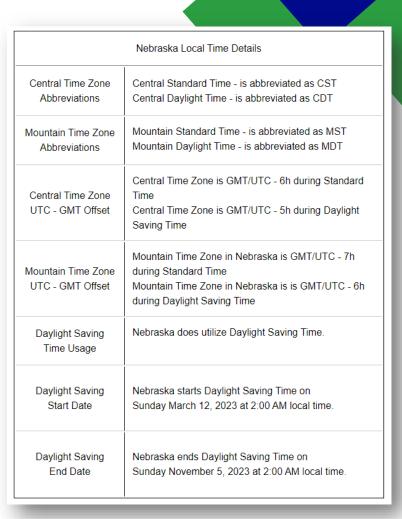

## **TIME ZONES**

#### Click here for more information:

https://www.timeanddate.com/time/zone/usa/nebraska