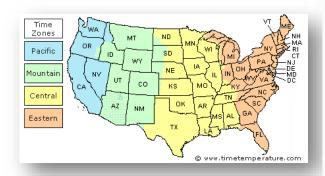

## **TIME ZONES**

#### Click here for more information:

https://www.timeanddate.com/time/zone/usa/nebraska