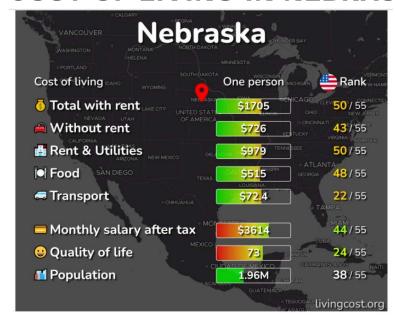

## **COST OF LIVING IN NEBRASKA**

#### Click here for more information:

https://www.erieri.com/cost-of-living/united-states/nebraska