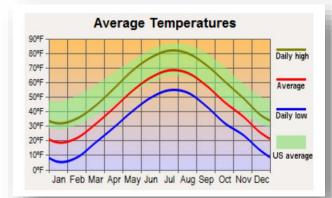

#### https://www.britannica.com/place/New-Hampshire-state

New Hampshire's climate is highly varied. In winter temperatures may drop below 0 °F (-18 °C) for days at a time. Summers are relatively cool, and the mean annual temperature is about 44 °F (7 °C). Annual precipitation is approximately 42 inches (1,070 mm) and is rather evenly distributed over the four seasons. Average snowfall is about 50 inches (1,270 mm) along the coast and 100 inches (2,540 mm) in the northern and western parts of the state. The greatest climatic extremes occur on the summit of Mount Washington, the site of a noted weather observatory. On April 12, 1934, the observatory there recorded a world-record wind speed of 231 miles (372 km) per hour.

New Hampshire experiences a humid continental climate (Köppen climate classification Dfa in some southern areas, Dfb in most of the state, and Dfc Subarctic in some northern highland areas), with warm, humid summers, and long, cold, and snowy winters. Precipitation is fairly evenly distributed all year. The climate of the southeastern portion is moderated by the Atlantic Ocean and averages relatively milder winters (for New Hampshire), while the northern and interior portions experience colder temperatures and lower humidity. Winters are cold and snowy throughout the state, and especially severe in the northern and mountainous areas. Average annual snowfall ranges from 60 inches (150 cm) to over 100 inches (250 cm) across the state.