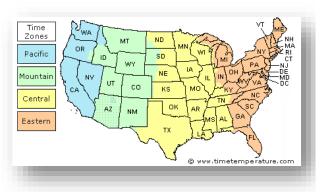

## TIME ZONES

#### Click here for more information:

https://www.timeanddate.com/time/zone/usa/ newhampshire

| New Hampshire Local Time Details |                                                                                                                       |  |
|----------------------------------|-----------------------------------------------------------------------------------------------------------------------|--|
| Time Zone<br>Abbreviations       | Eastern Standard Time - is abbreviated as EST<br>Eastern Daylight Time - is abbreviated as EDT                        |  |
| UTC - GMT<br>Offset              | New Hampshire is GMT/UTC - 5h during Standard<br>Time<br>New Hampshire is GMT/UTC - 4h during Daylight<br>Saving Time |  |
| Daylight Saving<br>Time Usage    | New Hampshire does utilize Daylight Saving Time.                                                                      |  |
| Daylight Saving<br>Start Date    | New Hampshire starts Daylight Saving Time on Sunday March 12, 2023 at 2:00 AM local time.                             |  |
| Daylight Saving<br>End Date      | New Hampshire ends Daylight Saving Time on<br>Sunday November 5, 2023 at 2:00 AM local time.                          |  |