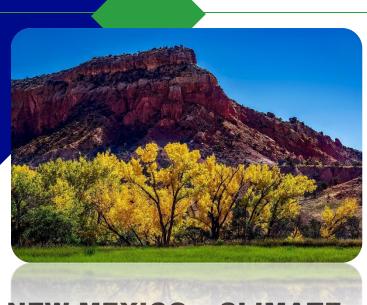

# NEW MEXICO - CLIMATE

#### https://www.britannica.com/place/New-Mexico/Climate

New Mexico's pleasant climate has long been one of its greatest attractions, especially for those seeking a comfortable retirement or relief from respiratory and other ailments. Although New Mexico's average annual temperature is in the mid-50s F (about 12 °C), extremes can range from near 120 °F (about 48 °C) to the -50s F (about -46 °C). Variations are caused more by elevation than latitude, with temperatures falling by about 5 °F (3 °C) with every 1,000-foot (300-metre) increase in elevation. Nighttime temperatures tend to fall sharply. The average annual rainfall is about 13 inches (330 mm), though precipitation tends to increase with elevation. About 40 inches (1,000 mm) of rain fall in the higher mountains, whereas lower areas may get no more than 8 to 10 inches (200 to 250 mm). Generally, precipitation is greatest in the eastern third of the state and least in the western third.

New Mexico's climate ranges from arid to semiarid, with a of temperatures. Average wide range January temperatures vary from about 35°F (2°C) in the north to about 55°F (13°C) in the southern and central regions. July temperatures range from about 78°F (26°C) at high elevations to around 92°F (33°C) at lower elevations. Nearly one-half the annual rainfall comes during July and August, and thunderstorms are common in the summer. Snow is much more frequent in the north than in the south; Albuquerque gets about 10 in (25 cm) of snow per year, and the northern mountains receive up to 100 in (254 cm).