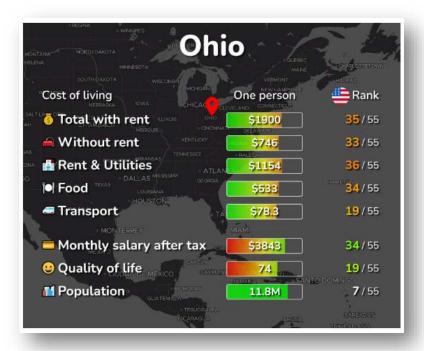

## **COST OF LIVING IN OHIO**

Click here for more information: https://livingcost.org/cost/united-states/oh