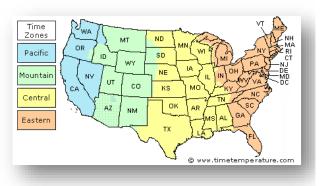

## TIME ZONES

#### Click here for more information:

https://www.timetemperature.com/tzus/ohio\_ti me\_zone.shtml

| Ohio Local Time Details       |                                                  |  |
|-------------------------------|--------------------------------------------------|--|
| Time Zone                     | Eastern Standard Time - is abbreviated as EST    |  |
| Abbreviations                 | Eastern Daylight Time - is abbreviated as EDT    |  |
| UTC - GMT                     | Ohio is GMT/UTC - 5h during Standard Time        |  |
| Offset                        | Ohio is GMT/UTC - 4h during Daylight Saving Time |  |
| Daylight Saving<br>Time Usage | Ohio does utilize Daylight Saving Time.          |  |
| Daylight Saving               | Ohio starts Daylight Saving Time on              |  |
| Start Date                    | Sunday March 12, 2023 at 2:00 AM local time.     |  |
| Daylight Saving               | Ohio ends Daylight Saving Time on                |  |
| End Date                      | Sunday November 5, 2023 at 2:00 AM local time.   |  |