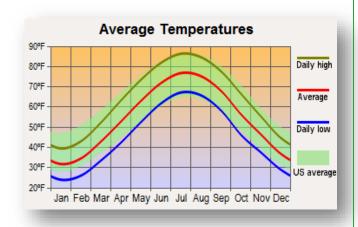

# PENNSYLVANIA - CLIMATE

https://www.britannica.com/place/Pennsylvaniastate/Climate

The climate of Pennsylvania is diverse due to the multitude of geographic features found within the state. Straddling two major climate zones, the southeastern corner of Pennsylvania has the warmest climate. Greater Philadelphia lies at the southernmost tip of the Humid continental climate zone, with some characteristics of the Humid subtropical climate that lies in Delaware and Maryland to the south. Moving west toward the mountainous interior of the state, the climate becomes markedly colder, the number of cloudy days increases, and winter snowfall amounts are greater.

Pennsylvania generally has a humid continental climate characterized by wide fluctuations in seasonal temperatures, with prevailing winds from the west. The average temperature in July is about 70 °F (21 °C) and in January about 28 °F (-2 °C). The growing season varies from nearly 200 days in the southeast to only 90 days in the north-central part of the state. On average, about 40 inches (1,000 mm) of precipitation fall in the state annually. The daily weather is influenced by the passage of cyclone fronts in the westerly wind system.