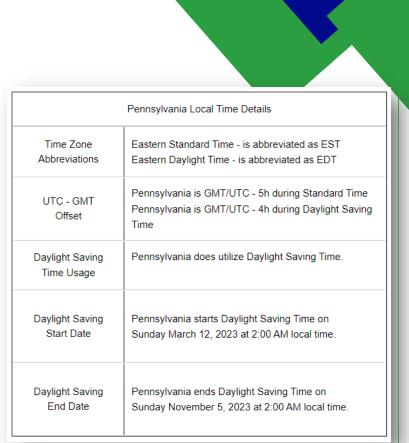

# TIME ZONES

#### Click here for more information:

https://www.timetemperature.com/tzus/pennsylvania\_time\_zone.shtml