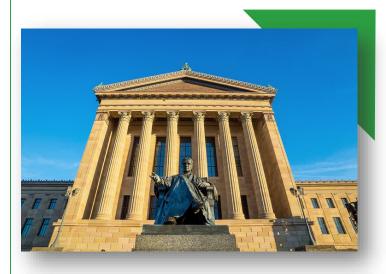

more common in March and April than other months of the year.

Pennsylvania generally has a humid continental climate characterized by wide fluctuations in seasonal temperatures, with prevailing winds from the west. The average temperature in July is about 70 °F (21 °C) and in January about 28 °F (-2 °C). The growing season varies from nearly 200 days in the southeast to only 90 days in the north-central part of the state. On average, about 40 inches (1,000 mm) of precipitation fall in the state annually. The daily weather is influenced by the passage of cyclone fronts in the westerly wind system.

## **MAJOR CITIES:**

Middle Pennsylvania Harrisburg West Pennsylvania Pittsburgh East Pennsylvania Philadelphia,

Scranton

South Pennsylvania York, Lancaster





## **CULTURAL ACTIVITIES**







#### Click on these sites for more cultural activity ideas:

- <a href="https://travel.usnews.com/features/top-things-to-do-in-pennsylvania">https://travel.usnews.com/features/top-things-to-do-in-pennsylvania</a>
- https://www.busytourist.com/things-to-doin-pennsylvania/
- <a href="https://www.attractionsofamerica.com/attractions/pennsylvania.php">https://www.attractionsofamerica.com/attractionsofamerica.com/attractions/pennsylvania.php</a>

The Andy Warhol Museum - Pittsburgh <a href="https://www.warhol.org/museum">https://www.warhol.org/museum</a>

Fort Ligonier - Ligonier https://www.fortligonier.org/

Carnegie Science Center - Pittsburgh <a href="https://carnegiesciencecenter.org/">https://carnegiesciencecenter.org/</a>

American Civil War Museum – Gettysburg https://www.gettysbu