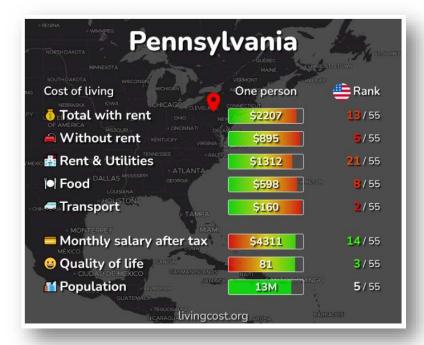

# **COST OF LIVING IN PENNSYLVANIA**

#### Click here for more information:

https://livingcost.org/cost/united-states/pa