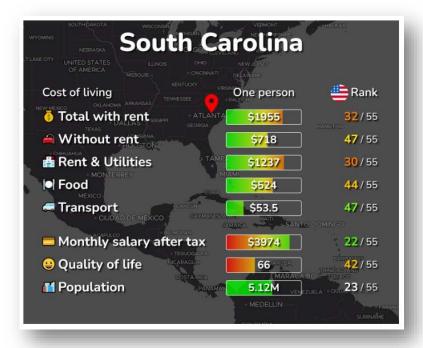

#### **COST OF LIVING IN SOUTH CAROLINA**

Click here for more information: https://livingcost.org/cost/united-states/sc