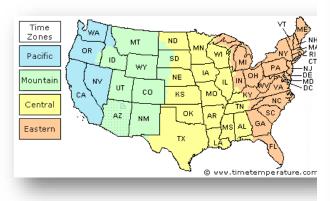

#### TIME ZONES

#### Click here for more information:

https://www.timetemperature.com/tzus/south\_ carolina\_time\_zone.shtml

| South Carolina Local Time Details |                                                                                                                      |  |
|-----------------------------------|----------------------------------------------------------------------------------------------------------------------|--|
| Time Zone                         | Eastern Standard Time - is abbreviated as EST                                                                        |  |
| Abbreviations                     | Eastern Daylight Time - is abbreviated as EDT                                                                        |  |
| UTC - GMT<br>Offset               | South Carolina is GMT/UTC - 5h during Standard Time<br>South Carolina is GMT/UTC - 4h during Daylight Saving<br>Time |  |
| Daylight Saving<br>Time Usage     | South Carolina does utilize Daylight Saving Time.                                                                    |  |
| Daylight Saving                   | South Carolina starts Daylight Saving Time on                                                                        |  |
| Start Date                        | Sunday March 12, 2023 at 2:00 AM local time.                                                                         |  |
| Daylight Saving                   | South Carolina ends Daylight Saving Time on                                                                          |  |
| End Date                          | Sunday November 5, 2023 at 2:00 AM local time.                                                                       |  |