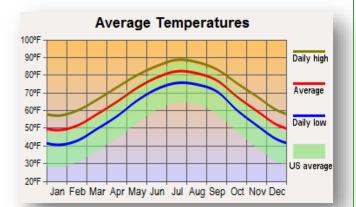

# SOUTH CAROLINA – CLIMATE

https://www.dnr.sc.gov/climate/sco/Publications/SCClima teOverview.pdf

South Carolina has a humid, subtropical climate. Average temperatures range from 68°F (20°C) on the coast to 58°F (14°C) in the northwest, with colder temperatures in the mountains. Summers are hot: in the central part of the state, temperatures often exceed 90°F (32°C), with a record of 111°F (44°C) set at Camden on 28 June 1954. In the northwest, temperatures of 32°F(0°C) or less occur from 50 to 70 days a year; the record low for the state is -20°F (-29°C), set at Caesars Head Mountain on 18 January 1977. The daily mean temperature at Columbia is 44°F(7°C) in January and 81°F (27°C) in July.

Rainfall is ample throughout the state, averaging 48.3 in (122.7 cm) annually at Columbia (1971– 2000) and ranging from 38 in (97 cm) in the central region to 52 in (132 cm) in the upper piedmont. Snow and sleet (averaging 2 in/5 cm a year at Columbia) occur about three times annually, but more frequently and heavily in the mountains.