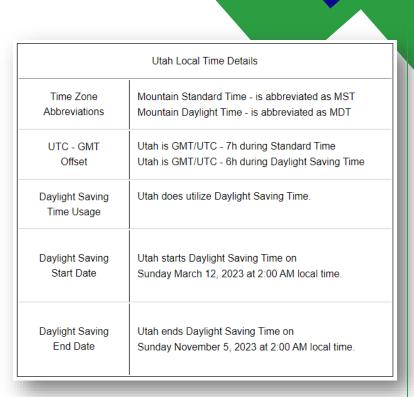

## **TIME ZONES**

#### Click here for more information:

https://www.timetemperature.com/tzus/utah time zone.shtml