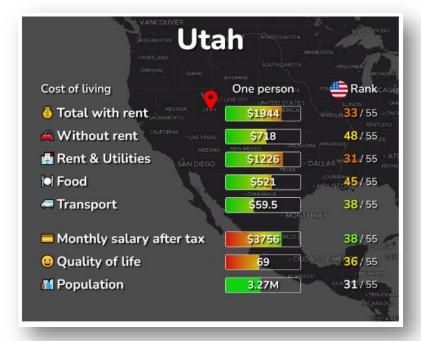

## **COST OF LIVING IN UTAH**

#### Click here for more information:

https://livingcost.org/cost/united-states/ut