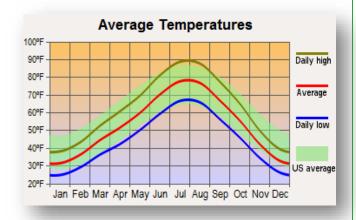

The state has four distinct seasons. The average temperature in July is in the low 70s F (about 21 °C). In winter, the average temperature is slightly below freezing except in Dixie. Daily temperatures vary widely: when Salt Lake City has July highs of 90 °F (32 °C) or above, nighttime temperatures range from the mid-50s to the mid-60s F (about 13 to 18 °C). Relatively low humidity prevails; average precipitation is about 11 inches (280 mm) a year, varying from less than 8 inches (200 mm) over the Great Salt Lake Desert to 50 inches (1,280 mm) in the Wasatch Mountains. The average annual snowfall is about 4.5 feet (1.5 metres), ranging from none in the southwestern valleys to more than 10 feet (3 metres) at ski resorts. The average growing season is 131 days.