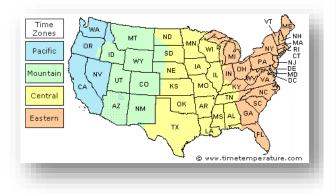

### TIME ZONES

| Click here for more information: |
|----------------------------------|
|----------------------------------|

https://www.timetemperature.com/tzus/washin gton\_time\_zone.shtml

| Washington Local Time Details |                                                                                                              |  |
|-------------------------------|--------------------------------------------------------------------------------------------------------------|--|
| Time Zone<br>Abbreviations    | Pacific Standard Time - is abbreviated as PST<br>Pacific Daylight Time - is abbreviated as PDT               |  |
| UTC - GMT<br>Offset           | Washington is GMT/UTC - 8h during Standard Time<br>Washington is GMT/UTC - 7h during Daylight Saving<br>Time |  |
| Daylight Saving<br>Time Usage | Washington does utilize Daylight Saving Time.                                                                |  |
| Daylight Saving<br>Start Date | Washington starts Daylight Saving Time on Sunday March 12, 2023 at 2:00 AM local time.                       |  |
| Daylight Saving<br>End Date   | Washington ends Daylight Saving Time on<br>Sunday November 5, 2023 at 2:00 AM local time.                    |  |