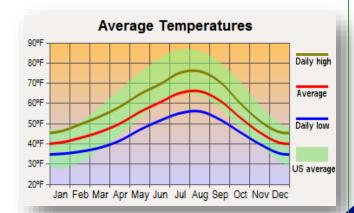

#### https://wrcc.dri.edu/Climate/narrative\_wa.php

The Cascade Mountains divide Washington not only topographically but also climatically. Despite its northerly location, western Washington is as mild as the middle and southeastern Atlantic coast; it is also one of the rainiest regions in the world. Eastern Washington, on the other hand, has a much more continental climate, characterized by cold winters, hot summers, and sparse rainfall. Since the prevailing winds are from the west, the windward (western) slopes of the state's major mountains intercept most of the atmospheric moisture and precipitate it as rain or snow. Certain coastal areas, receiving more than 200 in (500 cm) of rain a year, support dense stands of timber in a temperate rain forest. But in the dry southeastern quadrant, there are sagebrush deserts. Average January temperatures in western Washington range from a minimum of 20°F (-7°C) on the western slope of the Cascades to a maximum of 48°F (9°C) along the Pacific coast; July temperatures range from a minimum of 44°F (7°C) on the western slope of the Cascades to a maximum of 80°F (27°C) in the foothills. In the east the temperature ranges are much more extreme: in January, from 8°F (-13°C) in the northeastern Cascades to 40°F (4°C) on the southeastern plateau; in July, from 48°F (9°C) on the eastern slope of the Cascades to 92°F (33°C) in the southcentral portion of the state. The normal daily mean temperature in Seattle is 52°F (11°C), ranging from 40°F (4°C) in January to 65°F (18°C) in July; Spokane averages 47°F (8°C), ranging from 27°F (-3°C) in January to 69°F (21°C) in July.