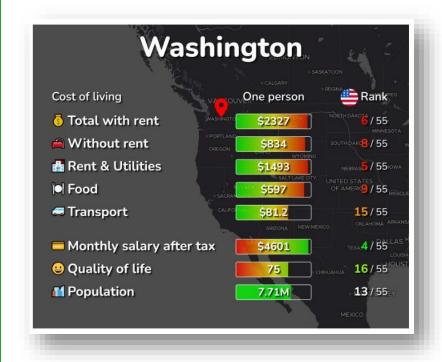

### **COST OF LIVING IN WASHINGTON**

Click here for more information: https://livingcost.org/cost/united-states/wa